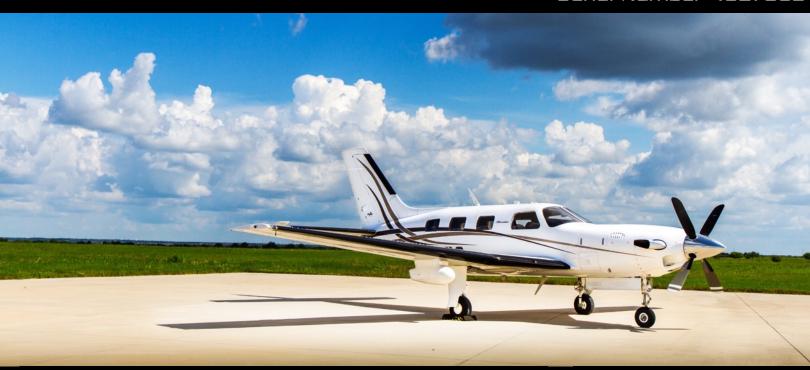

# 2007 Piper Meridian

Serial Number 4697305



www.jetAVIVA.com contact@jetAVIVA.com

Telephone: +1.512.410.0295 8134 Exchange Drive Austin, Texas 78754

### 2007 Piper Meridian

Serial Number 4697305



Year: 2007 AFTT: 700 Hours
Serial Number: 4697305 Engine TT: 700 SNEW
Registration: N30506 Location: Texas, USA





#### Airframe:

2007 Airframe 700 Hours total time since new

#### Engine:

Pratt & Whitney PT6A-42A TBO: 3,600 hours 500 SHP

#### Avionics:

AVIDYNE FLIGHTMAX ENTEGRA INTEGRATED FLIGHT DECK ENTEGRA 10.4 INCH PRIMARY FLIGHT DISPLAY FLIGHTMAX EX5000 10.4 INCH MULTI FUNCTION DISPLAY GARMIN GMA340 AUDIO SYSTEM

DUAL GARMIN GNS430W NAV/COM/GPS - WAAS Upgraded
GARMIN GTX300D DIVERSITY MODE S TRANSPONDER
GARMIN GTX330 MODE S TRANSPONDER
STEC MAGIC 1500 AUTOPILOT

IHAS 8000 MULTI-HAZARD ADVISORY SYSTEM - **Active Traffic & Terrain Alerting**AVIDYNE MLX770 SATELLITE DOWNLINK - **Weather and SMS Messaging**BFG WX500 STORMSCOPE

ALLIED SIGNAL RDR2000 WEATHER RADAR
AVIDYNE EMAX ENGI