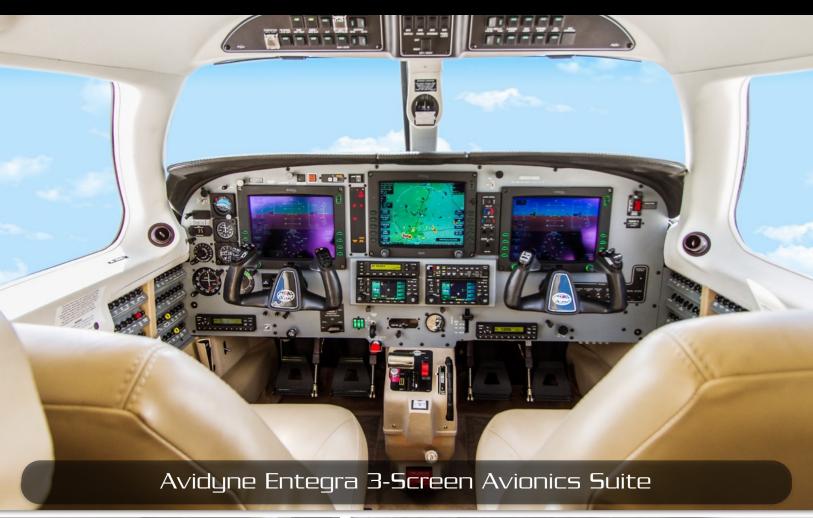

#### Avionics:

AVIDYNE FLIGHTMAX ENTEGRA INTEGRATED FLIGHT DECK ENTEGRA 10.4 INCH PRIMARY FLIGHT DISPLAY FLIGHTMAX EX5000 10.4 INCH MULTI FUNCTION DISPLAY GARMIN GMA340 AUDIO SYSTEM

DUAL GARMIN GNS430W NAV/COM/GPS - WAAS Upgraded
GARMIN GTX300D DIVERSITY MODE S TRANSPONDER
GARMIN GTX330 MODE S TRANSPONDER
STEC MAGIC 1500 AUTOPILOT

IHAS 8000 MULTI-HAZARD ADVISORY SYSTEM - **Active Traffic & Terrain Alerting**AVIDYNE MLX770 SATELLITE DOWNLINK - **Weather and SMS Messaging**BFG WX500 STORMSCOPE

ALLIED SIGNAL RDR2000 WEATHER RADAR
AVIDYNE EMAX ENGINE ANALYZERS
AVIDYNE CMAX ELECTRONIC JEPPESEN CHARTS

### FLIGHT DECK

Piper Meridian Serial Number 4697305

For further information on this aircraft, send us a message at contact@jetaviva.com or call +1.512.900.5385.