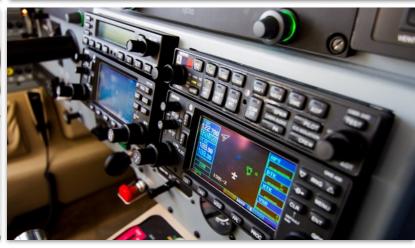

#### Avionics:

AVIDYNE FLIGHTMAX ENTEGRA INTEGRATED FLIGHT DECK ENTEGRA 10.4 INCH PRIMARY FLIGHT DISPLAY FLIGHTMAX EX5000 10.4 INCH MULTI FUNCTION DISPLAY GARMIN GMA340 AUDIO SYSTEM

DUAL GARMIN GNS430W NAV/COM/GPS - WAAS Upgraded
GARMIN GTX300D DIVERSITY MODE S TRANSPONDER
GARMIN GTX330 MODE S TRANSPONDER
STEC MAGIC 1500 AUTOPILOT

IHAS 8000 MULTI-HAZARD ADVISORY SYSTEM - **Active Traffic & Terrain Alerting**AVIDYNE MLX770 SATELLITE DOWNLINK - **Weather and SMS Messaging**BFG WX500 STORMSCOPE

ALLIED SIGNAL RDR2000 WEATHER RADAR
AVIDYNE EMAX ENGINE ANALYZERS
AVIDYNE CMAX ELECTRONIC JEPPESEN CHARTS