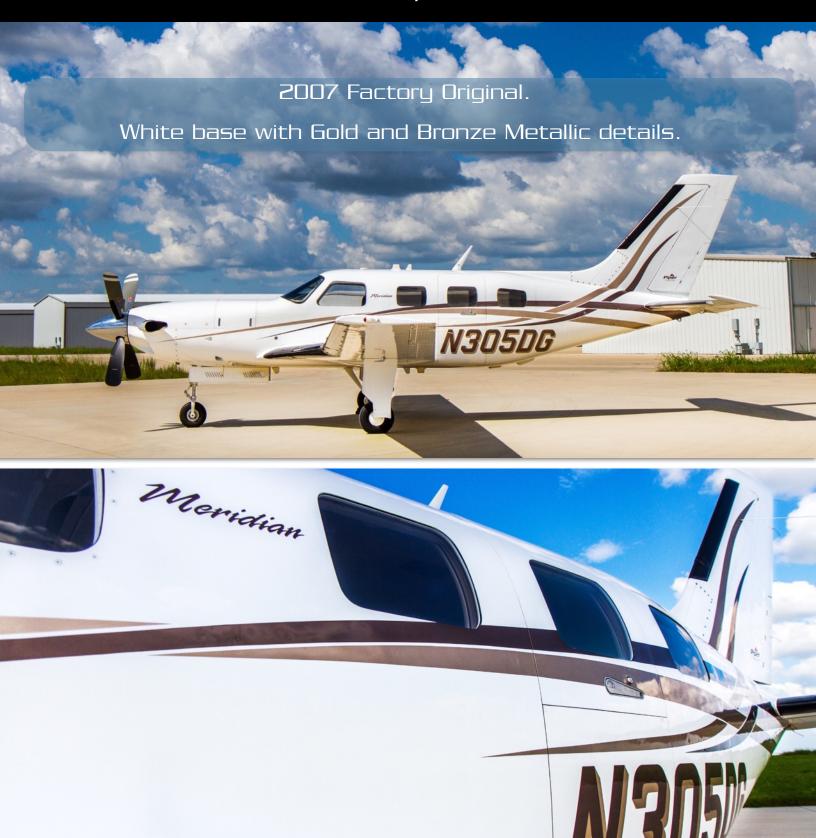

# 2007 Piper Meridian

Serial Number 4697305

www.jetAVIVA.com contact@jetAVIVA.com

Telephone: +1.512.410.0295 8134 Exchange Drive Austin, Texas 78754

### 2007 Piper Meridian

Serial Number 4697305

Year: 2007 AFTT: 700 Hours
Serial Number: 4697305 Engine TT: 700 SNEW
Registration: N30506 Location: Texas, USA